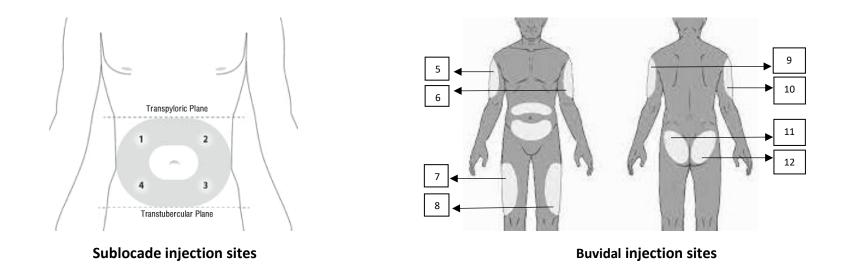

|                   |       |
|      |                                    |             |             |            |              |                |                 |      |                |                   |       |
|      |                                    |             |             |            |              |                |                 |      |                |                   |       |
|      |                                    |             |             |            |              |                |                 |      |                |                   |       |
|      |                                    |             |             |            |              |                |                 |      |                |                   |       |

1



## **Consent for Pharmacist Administration of prescribed Depot Buprenorphine**

I (Name) \_\_\_\_\_\_\_consent to pharmacist administration of depot buprenorphine as prescribed by my prescriber. I understand that the pharmacist providing this treatment has undertaken the required training and is approved within the CPOP program to provide this service to patients under the direction of my prescriber.

I have signed a consent to receive opioid substitution treatment within the CPOP and my prescriber has explained the treatments available to me.

I understand that my prescriber is responsible for reviewing my treatment plan and progress, which should occur within the week preceding my dose administration whilst receiving depot buprenorphine. The pharmacist may choose to refer me back to th