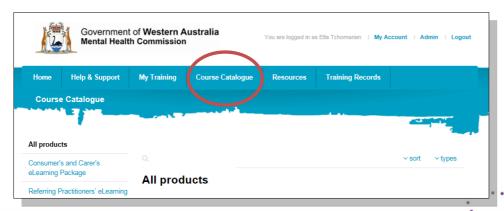

**Step 2:** Register for a username and password

**Step 3:** Start exploring!

Once you have registered you can enrol in other *Mental Health Act 2014* eLearning courses too, including the Clinicians eLearning Package. Just go to the course catalogue.