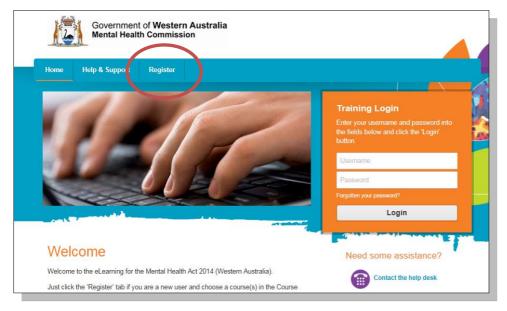

You can access this information and more, in an interactive eLearning module.

Step 1: Go to <a href="https://mha2014.e3learning.com.au/">https://mha2014.e3learning.com.au/</a>

There is a link to this on the Mental Health Act 2014 Resources page on the Mental Health Commission WA website.

**Step 2:** Register for a username and password

**Step 3:** Start exploring!

Once you have registered you can enrol in other *Mental Health Act 2014* eLearning courses too, including the Clinicians eLearning Package. Just go to the course catalogue.